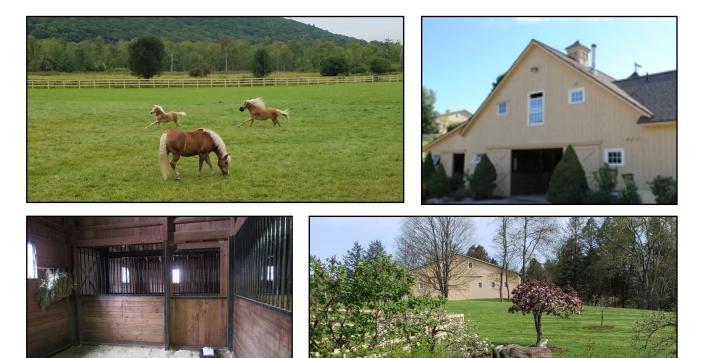

We have 3 stalls available. Located in beautiful South Kent CT, you will have privacy, exceptional care for your horse, and access to more than 40 acres of wooded trails, including brooks, bridges, fields, and mountains. At TRB your horse will also enjoy the very unusual benefit of several grass pastures, ranging from 1/2 acre to 7 acres.

Other amenities include: 80x180 Indoor Riding Arena - Round Pen -Heated Waters - Lounge - Kitchen -Heated Wash Stall - Restrooms -Training & Lessons available upon request -Staff on site 7 days/wk during normal

business hours. \$1200/month includes the above & more!

To schedule a full tour or for any questions, please call 860-927-5209 or email at <u>wilbk41@aol.com</u>.